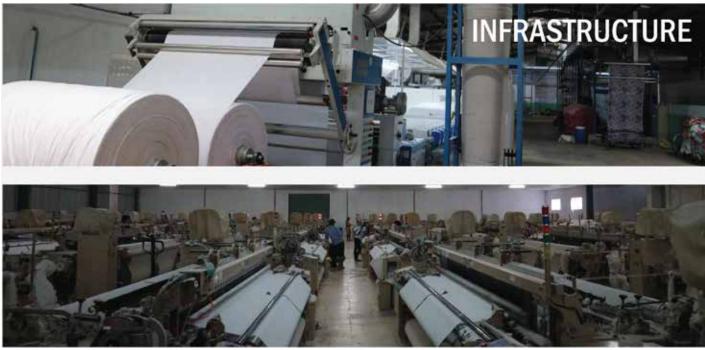

### ABOUT

Agungtex is an integrated textile company. Our process production begins with raw materials and continues until finished garments are produced.

Agungtex Group was pioneered in 1978 with a weaving mill consisting of 40 looms. By 1988 we had increased our looms to 1000 units. Not stopping there, we continued to add to our business by building another weaving mill in 1990. Only 2 years later, Agungtex built a printing factory.

Growth was very rapid and by 2009, Agungtex Group had built 6 spinning mills. We now have a total of 7 spinning mills, 9 weaving mills and 2 finishing and printing factories. We also built a garment factory and became an integrated textile company.