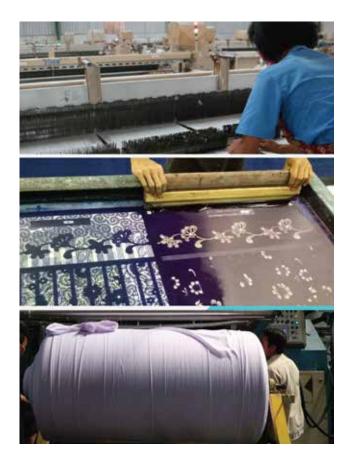

### ABOUT

Agungtex is an integrated textile company. Our process production begins with raw materials and continues until finished garments are produced.

Agungtex Group was pioneered in 1978 with a weaving mill consisting of 40 looms. By 1988 we had increased our looms to 1000 units. Not stopping there, we continued to add to our business by building another weaving mill in 1990. Only 2 years later, Agungtex built a printing factory.

Growth was very rapid and by 2009, Agungtex Group had built 6 spinning mills. We now have a total of 7 spinning mills, 9 weaving mills and 2 finishing and printing factories. We also built a garment factory and became an integrated textile company.